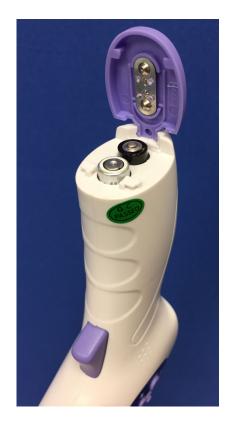

## Instructions for Installing Batteries in Your NX-2000 Non-contact Infrared Thermometer

The NX-2000 non-contact infrared thermometer requires 2 AAA batteries for use (not included). The batteries must be inserted in the correct orientations for the thermometer to function.

- 1. Slide and lift the purple cap on the base of the thermometer.
- 2. Insert the 2 AAA batteries into the slots. Place the battery closest to the purple cap positive end (+) up. Place the other battery negative end (-) up. Please see photographs for illustration.
- 3. Lower cap and slide closed.
- 4. The thermometer will now be ready for use.
  - Positive end
  - Negative end