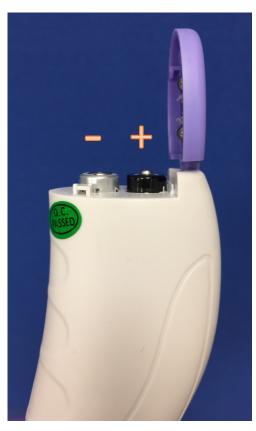

- 1. Slide and lift the purple cap on the base of the thermometer.
- 2. Insert the 2 AAA batteries into the slots. Place the battery closest to the purple cap positive end (+) up. Place the other battery negative end (-) up. Please see photographs for illustration.
- 3. Lower cap and slide closed.
- 4. The thermometer will now be ready for use.
  - Positive end
  - Negative end